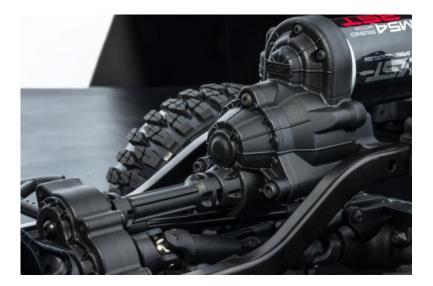

Front motor with the planetary gearbox

New MPA and portal-axle structures

Full steel gears

The portal-axle to increase the car highness