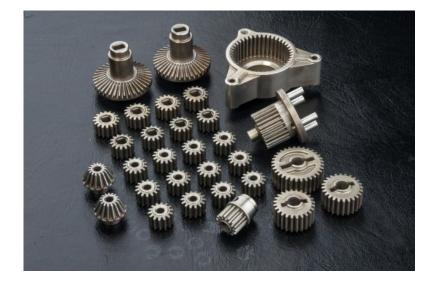

Front motor with the planetary gearbox

New MPA and portal-axle structures

Full steel gears

The portal-axle to increase the car highness