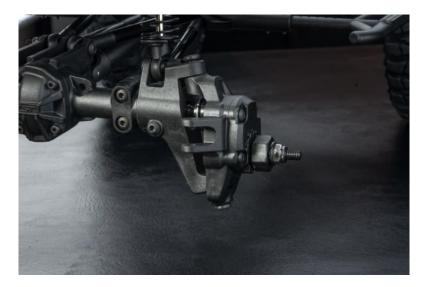

Front motor with the planetary gearbox

New MPA and portal-axle structures

Full steel gears

The portal-axle to increase the car highness