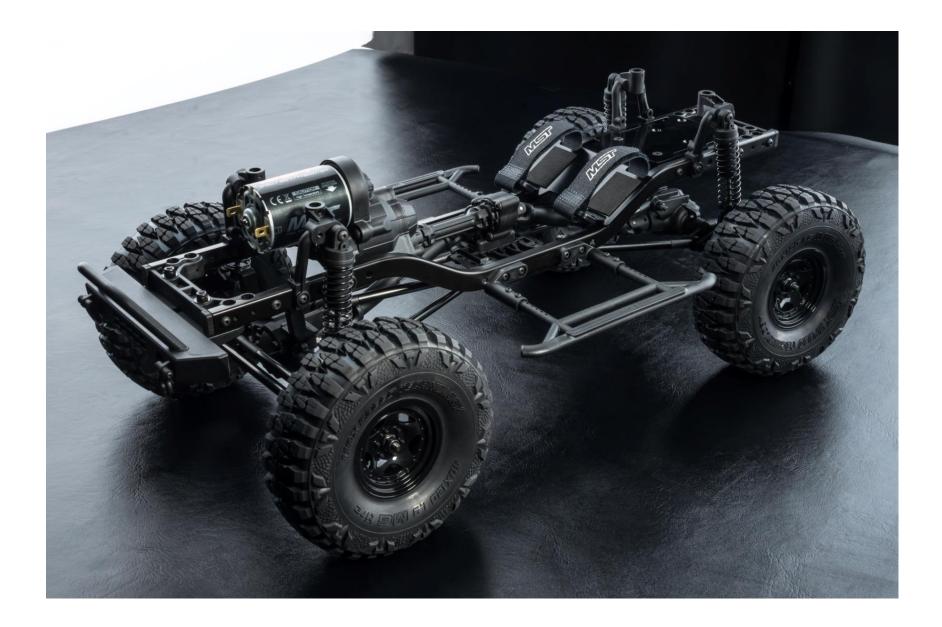

## 1/8 CFX-W

- CFX-W is a high performance crawler comes with the realistic chassis. The full bearings and metal gears greatly improve the drive chain smoothness and durability.
- The whole new MPA-Axle, small bevel gear, portal-axle and greater steering angle, let the vehicle has the extreme exploring performance and smallest radius of gyration.
- The transmission set of planetary-gear box is for the bigger deceleration ratio. And the operation is greater refined than usual transmission structures.
- The front motor structure as real car keeps the space for personal preferring interior settings.
- The steering servo at the vehicle axle helps to control the precise steering.
- The damper oil consistence and spring stiffness of the great hydraulic shock absorbers are adjustable for the best movements to the different car weights and terrains.

## 1/8 CFX-W specifications

- □ SIZE: 1/8
- □ WHEELBASE: 300mm
- TREAD: 230mm
- □ GEARRATIO: 36.28~53.35
- DRIVE SYSTEM: Front motor shaft drive (planetary gearbox)
- DAMPER: Oil damper
- SUSPENSION: 4-links
- CASTER : 10deg (adjustable)
- CAMBER: 3deg
- □ KPI ANGLE: 12deg
- ALXE TYPE: MPA-Axle (w/ portal axle)
- □ TIRE SIZE: 40mm W X 120mm OD X1.9" ID