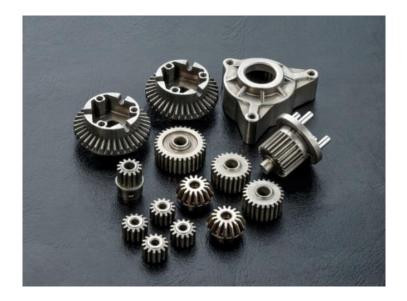

## 1/10 CFX

- CFX is a high performance crawler comes with the realistic chassis. It is 1:10 scale and applicable to the general ABS realistic body shells. It has the great steering angle and the extreme smallest radius of gyration.
- The planetary-gear box transmission set for the bigger deceleration ratio is greater refined than usual transmission structures.
- The front motor structure as real car keeps the space for personal preferring interior settings.
- The steering servo at the vehicle axle helps to control the precise steering.
- The damper oil consistence and the spring stiffness of the great hydraulic shock absorbers are adjustable for the best movements to the different car weights and terrains.

KIT w/shell 490mm X 240mm X 170mm

Front motor with the planetary gearbox

Great 40 degrees steering

Full Steel gears

4-link suspensions