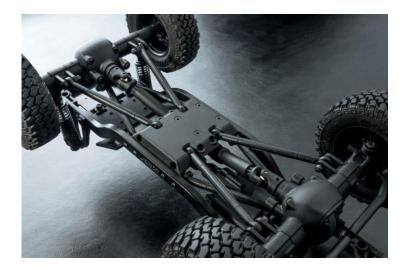

## 1/10 CFX

- CFX is a high performance crawler comes with the realistic chassis. It is 1:10 scale and applicable to the general ABS realistic body shells. It has the great steering angle and the extreme smallest radius of gyration.
- The planetary-gear box transmission set for the bigger deceleration ratio is greater refined than usual transmission structures.
- The front motor structure as real car keeps the space for personal preferring interior settings.
- The steering servo at the vehicle axle helps to control the precise steering.
- The damper oil consistence and the spring stiffness of the great hydraulic shock absorbers are adjustable for the best movements to the different car weights and terrains.

## 1/10 CFX specifications

- □ SIZE: 1/10
- □ WHEELBASE: 242/252/267mm
- **TREAD:** 195mm
- □ GEARRATIO: 31.7~46.7
- DRIVE SYSTEM: Front motor shaft drive (planetary gearbox)
- DAMPER: Oil damper
- SUSPENSION: 4-links
- □ TIRE SIZE: 30mm W X 90mm OD X1.9" ID
- EST. BOX SIZE: KIT 410mm X 210mm X 100mm

KIT w/shell 490mm X 240mm X 170mm

Front motor with the planetary gearbox

Great 40 degrees steering

Full Steel gears

4-link suspensions