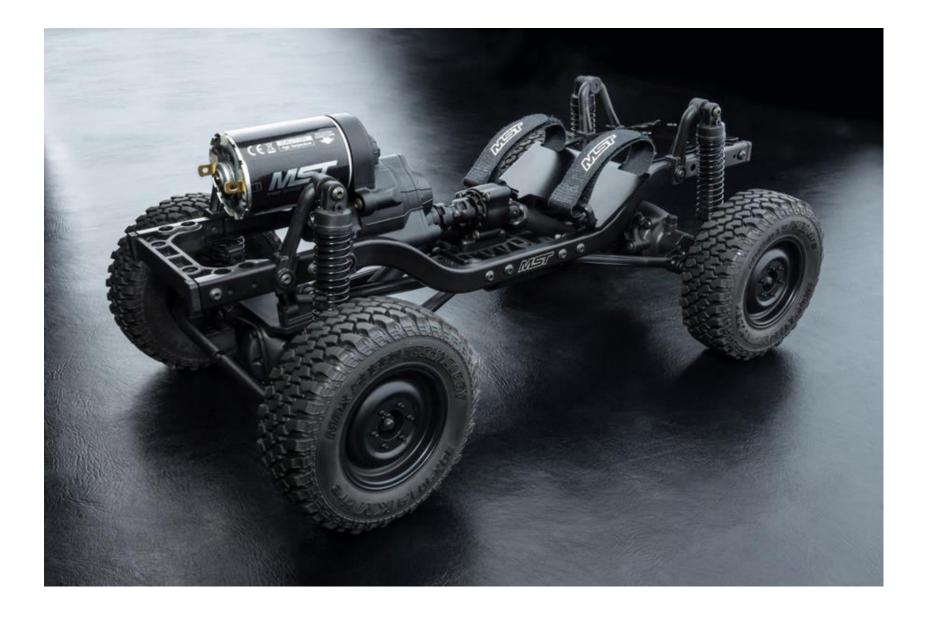

## 1/10 CFX

- CFX is a high performance crawler comes with the realistic chassis. It is 1:10 scale and applicable to the general ABS realistic body shells. It has the great steering angle and the extreme smallest radius of gyration.
- The planetary-gear box transmission set for the bigger deceleration ratio is greater refined than usual transmission structures.
- The front motor structure as real car keeps the space for personal preferring interior settings.
- The steering servo at the vehicle axle helps to control the precise steering.
- The damper oil consistence and the spring stiffness of the great hydraulic shock absorbers are adjustable for the best movements to the different car weights and terrains.

## 1/10 CFX specifications

- □ SIZE: 1/10
- □ WHEELBASE: 242/252/267mm
- **TREAD:** 195mm
- □ GEARRATIO: 31.7~46.7
- DRIVE SYSTEM: Front motor shaft drive (planetary gearbox)
- DAMPER: Oil damper
- SUSPENSION: 4-links
- □ TIRE SIZE: 30mm W X 90mm OD X1.9" ID
- EST. BOX SIZE: KIT 410mm X 210mm X 100mm

KIT w/shell 490mm X 240mm X 170mm

Front motor with the planetary gearbox

Great 40 degrees steering

Full Steel gears

4-link suspensions