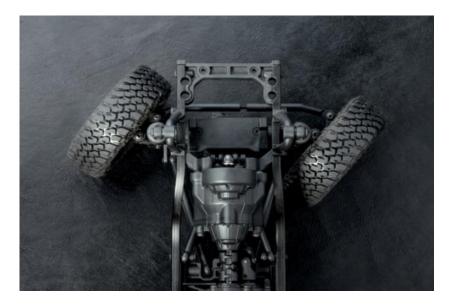

## 1/10 CFX

- CFX is a high performance crawler comes with the realistic chassis. It is 1:10 scale and applicable to the general ABS realistic body shells. It has the great steering angle and the extreme smallest radius of gyration.
- The planetary-gear box transmission set for the bigger deceleration ratio is greater refined than usual transmission structures.
- The front motor structure as real car keeps the space for personal preferring interior settings.
- The steering servo at the vehicle axle helps to control the precise steering.
- The damper oil consistence and the spring stiffness of the great hydraulic shock absorbers are adjustable for the best movements to the different car weights and terrains.

KIT w/shell 490mm X 240mm X 170mm

Front motor with the planetary gearbox

Great 40 degrees steering

Full Steel gears

4-link suspensions