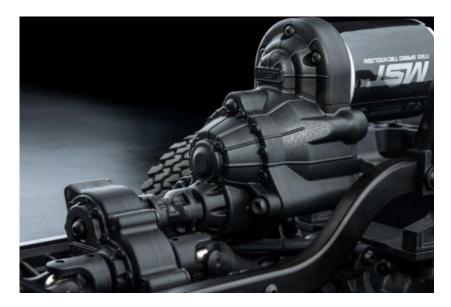

## 1/10 CFX

- CFX is a high performance crawler comes with the realistic chassis. It is 1:10 scale and applicable to the general ABS realistic body shells. It has the great steering angle and the extreme smallest radius of gyration.
- The planetary-gear box transmission set for the bigger deceleration ratio is greater refined than usual transmission structures.
- The front motor structure as real car keeps the space for personal preferring interior settings.
- The steering servo at the vehicle axle helps to control the precise steering.
- The damper oil consistence and the spring stiffness of the great hydraulic shock absorbers are adjustable for the best movements to the different car weights and terrains.

KIT w/shell 490mm X 240mm X 170mm

Front motor with the planetary gearbox

Great 40 degrees steering

Full Steel gears

4-link suspensions